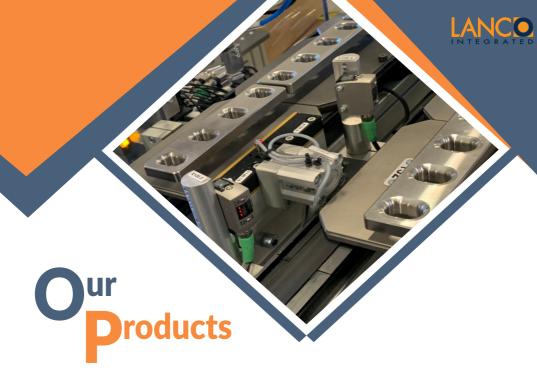

# **Pallet Indexing**

- · 40mm Cam follower spacing, allowing 40mm indexing option
- Pallet Stop repeatability = .05mm
- Fully customizable nesting/RFID
- If tighter tolerance is required Lanco can implement custom solutions including part/pallet, registration, vision, etc.

- · Min post/indexing = 20mm
- Pallet Stop repeatability = .05mm
- · Fully customizable nesting/RFID, pallet sizes, and post locations
- If tighter tolerance is required Lanco can implement custom solutions including part/pallet, registration, vision, etc.