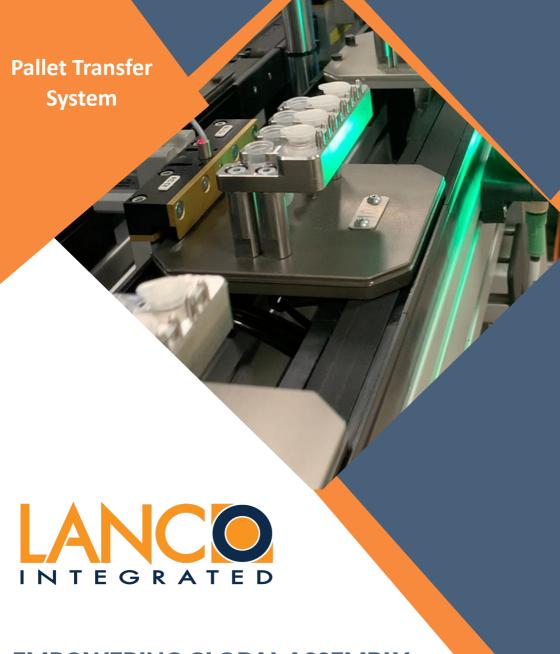

**EMPOWERING GLOBAL ASSEMBLY** 

Lanco Integrated designs and manufactures your MPS 120 and HFL 2002-S pallet transfer system. We offer an assortment of standard track and pallet sizes to meet your product specifications. Is your project non-standard? Not a problem, we can custom configure to meet your footprint requirements.

We believe in the Total Service Solution. Your pallet transfer system will be **fully assembled** and **tested** prior to delivery. From design and manufacturing, to on-site installation and service...we are here for you.