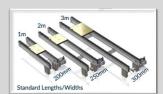

## **Layout Examples**

**MPS 120** 

Track Width
• 120mm

Track Length
• Ranges from .5m - 3m

#### Track Length

Ranges from .5m - 3m