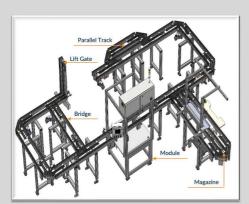

#### Layout Options

- · Infinitely Customizable
- Traditional "racetrack" layout
- Over and under layout with pallet elevators
- · Parallel operations
- · Parallel track configurations
- · Ergonomic manual workstations

#### Layout Options

- · Infinitely Customizable
- · Traditional racetrack layout
- Over and under layout with pallet elevators
- · Parallel operations
- · Parallel track configurations
- Ergonomic manual workstations