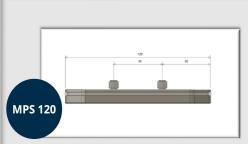

# **MPS 120**

LANCO

**Mini Pallet Transfer System** 

## **Layout Examples**

**MPS 120** 

Track Width
• 120mm

Track Length
• Ranges from .5m - 3m