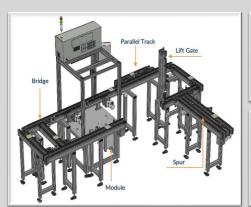

#### Layout Options

- · Infinitely Customizable
- Traditional "racetrack" layout
- Over and under layout with pallet elevators
- · Parallel operations
- · Parallel track configurations
- · Ergonomic manual workstations

#### Layout Options

- · Infinitely Customizable
- · Traditional racetrack layout
- Over and under layout with pallet elevators
- · Parallel operations
- · Parallel track configurations
- Ergonomic manual workstations