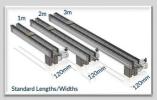

#### Modular & Flexible

- Modular conveyor elements are available from 500mm to 3000mm
- Ability to start as an operator load station and can easily convert in the future
- Transfer System can be easily reconfigured for new layouts and products
- Continuous operation in a single direction, with ability to add VFDs and/or reversibility
- · Multivariant capability on one line
- · Ease of maintenance
- Arrives Fully assembled
- Standard Speed: 251 mm/sec.
- Options: 208V 60Hz + 400V 50Hz

## **Layout Examples**

**MPS 120** 

Track Width
• 120mm

Track Length
• Ranges from .5m - 3m

#### Modular & Flexible

- Modular conveyor elements are available from 500mm to 3000mm
- Ability to start as an operator load station and can easily convert in the future
- Transfer System can be easily reconfigured for new layouts and products
- Continuous operation in a single direction, with ability to add VFDs and/or reversibility
- Multivariant capability on one line.
- Ease of maintenance
- Arrives Fully assembled.
- Standard speed: 251 mm/sec.

#### rack Width

- Standard 200mm 300mm
- · Customization available

#### Track Length

Ranges from .5m - 3m